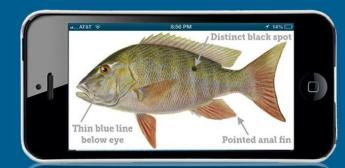

## Fishing regulations made **EASY**

GPS CONTROLLED - Uses your phone's GPS

FISH ID - Great illustrations and photos

FACEBOOK - Take a photo, log your fish & share

LOCATION BASED app lets you know when you're in a MARINE PROTECTED AREA