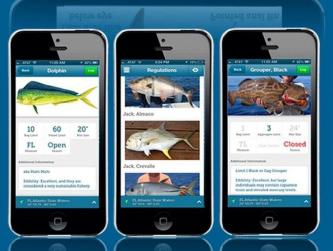

## Fishing regulations made **EASY**

GPS CONTROLLED - Uses your phone's GPS

FISH ID - Great illustrations and photos

FACEBOOK - Take a photo, log your fish & share

LOCATION BASED app lets you know when you're in a MARINE PROTECTED AREA

Get the #1 recreational saltwater fishing regulations app NOW INCLUDING BAHAMIAN FISHERIES REGULATIONS

For more information, contact:

Bahamas Reef Environment Educational Foundation (BREEF)

242.327.9000 • breef@breef.org • www.breef.org